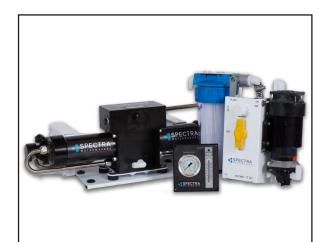

#### **FACTS**

The Spectra Ventura series is engineered to be energy-efficient and lightweight. The compact, modular design, makes for easy installation in confined spaces. The Ventura 150 operates anywhere in the world and delivers over 6 gallons (24 liters) an hour. This system has analog controls with an instrument panel containing a feed water pressure gauge and a product flow meter.

### **FEATURES**

- Simple analog control panel
- Compact modular design
- Spectra's unique Clark Pump for efficiency and reliability
- Low power consumption, can be run on batteries, solar, or wind power
- Whisper quiet
- Commercial grade diaphragm pumps with run dry protection
  System includes installation kit, handheld water quality tester, and product sample valve
  Designed to operate efficiently from the Arctic to the Equator
- Z±ION Compatible

# **SPECTRA VENTURA 150 WATERMAKER**

Feed Pump Module Depth 4.5'' / 11.4 cm

Pre-Filter Depth 6" / 15.2 cm

9 25" 23.5 cm

12.5"

27.25" / 69.2 cm High Pressure Clark Pump and Membrane Depth 12'' / 30.5 cm

Katadyn reserves the right to modify products