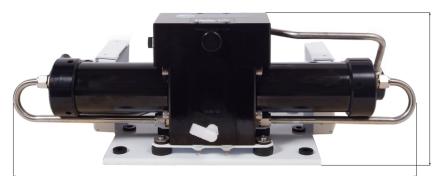

#### **FACTS**

The Spectra Ventura series is engineered to be energy-efficient and lightweight. The compact, modular design, makes for easy installation in confined spaces. The Ventura 150 operates anywhere in the world and delivers over 6 gallons (24 liters) an hour. This system has analog controls with an instrument panel containing a feed water pressure gauge and a product flow meter.

# **SPECTRA VENTURA 150 WATERMAKER**

Feed Pump Module Depth 4.5'' / 11.4 cm

Pre-Filter Depth 6" / 15.2 cm

9 25" 23.5 cm

12.5"

27.25" / 69.2 cm High Pressure Clark Pump and Membrane Depth 12'' / 30.5 cm

Katadyn reserves the right to modify products