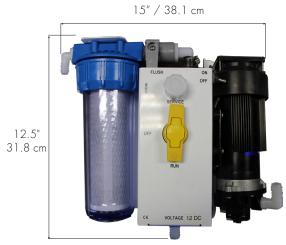

# **SPECTRA VENTURA 150 WATERMAKER**

Feed Pump Module Depth 4.5'' / 11.4 cm

Pre-Filter Depth 6" / 15.2 cm

9 25" 23.5 cm

12.5"

27.25" / 69.2 cm High Pressure Clark Pump and Membrane Depth 12'' / 30.5 cm

Katadyn reserves the right to modify products