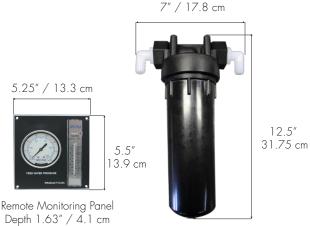

# **SPECTRA VENTURA 150 WATERMAKER**

Feed Pump Module Depth 4.5'' / 11.4 cm

Pre-Filter Depth 6" / 15.2 cm

9 25" 23.5 cm

12.5"

27.25" / 69.2 cm High Pressure Clark Pump and Membrane Depth 12'' / 30.5 cm

Katadyn reserves the right to modify products