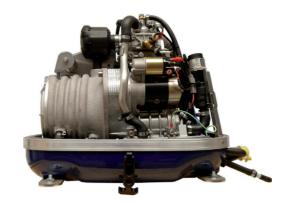

Compact Power

Panda 4000s.Neo PMS marine generator

## The ideal entry level generator - easy to install and non-stop energy

The new Panda 4000s. Neo PMS generator is an ideal entry level generator and features the Fischer Panda water-cooled FPE320 single cylinder engine.

It is very compact designed for skippers who only have limited space available.

The Panda 4000s.Neo PMS is ideal for powering domestic electrical consumers with 230 V / 50 Hz - for anyone who wants to cook electrically, use a vacuum cleaner, hair dryer or coffee machine.

Panda Generator 4000s.Neo

Panda P4-Control Panel

| Model                      |      | Panda 4000s.Neo PMS                                  |
|----------------------------|------|------------------------------------------------------|
| Dimensions (LxWxH)         | [mm] | 558 x 460 x 518                                      |
| Weight                     | [kg] | 92                                                   |
| Sound level (7m / 3m / 1m) | [dB] | 54 / 64 / 69                                         |
| Cooling System             |      | Dual circuit - freshwater cooling via heat exchanger |