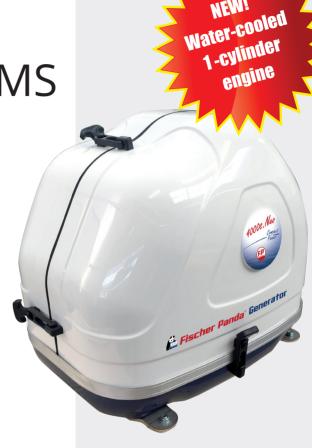

Compact Power

Panda 4000s.Neo PMS marine generator

## The ideal entry level generator - easy to install and non-stop energy

The new Panda 4000s. Neo PMS generator is an ideal entry level generator and features the Fischer Panda water-cooled FPE320 single cylinder engine.

It is very compact designed for skippers who only have limited space available.

The Panda 4000s.Neo PMS is ideal for powering domestic electrical consumers with 230 V / 50 Hz - for anyone who wants to cook electrically, use a vacuum cleaner, hair dryer or coffee machine.

- 230 V / 50 Hz... for your complete on-board power system
- Very compact and light... more room for you
- Super-silent sound insulation capsule... you can relax while the generator works
- Innovative Design...
  easy to install and maintain with all connections on one side
- High starting capacity... perfect for a compressor or air conditioner

Panda Generator 4000s.Neo

Panda P4-Control Panel

| Model                      |      | Panda 4000s.Neo PMS                                  |
|----------------------------|------|------------------------------------------------------|
| Dimensions (LxWxH)         | [mm] | 558 x 460 x 518                                      |
| Weight                     | [kg] | 92                                                   |
| Sound level (7m / 3m / 1m) | [dB] | 54 / 64 / 69                                         |
| Cooling System             |      | Dual circuit - freshwater cooling via heat exchanger |