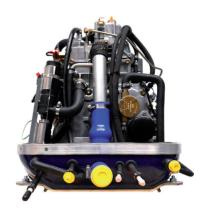

Compact Power

Panda 4000s.Neo PMS marine generator

## The ideal entry level generator - easy to install and non-stop energy

The new Panda 4000s. Neo PMS generator is an ideal entry level generator and features the Fischer Panda water-cooled FPE320 single cylinder engine.

It is very compact designed for skippers who only have limited space available.

The Panda 4000s.Neo PMS is ideal for powering domestic electrical consumers with 230 V / 50 Hz - for anyone who wants to cook electrically, use a vacuum cleaner, hair dryer or coffee machine.

Panda Generator 4000s.Neo

Panda P4-Control Panel

| Model                      |      | Panda 4000s.Neo PMS                                  |
|----------------------------|------|------------------------------------------------------|
| Dimensions (LxWxH)         | [mm] | 558 x 460 x 518                                      |
| Weight                     | [kg] | 92                                                   |
| Sound level (7m / 3m / 1m) | [dB] | 54 / 64 / 69                                         |
| Cooling System             |      | Dual circuit - freshwater cooling via heat exchanger |