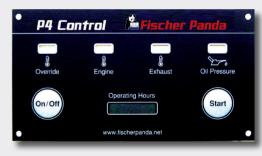

Panda Generator 4000s.Neo

Panda P4-Control Panel

| Model                      |      | Panda 4000s.Neo PMS                                  |
|----------------------------|------|------------------------------------------------------|
| Dimensions (LxWxH)         | [mm] | 558 x 460 x 518                                      |
| Weight                     | [kg] | 92                                                   |
| Sound level (7m / 3m / 1m) | [dB] | 54 / 64 / 69                                         |
| Cooling System             |      | Dual circuit - freshwater cooling via heat exchanger |

## Control

| Starter System       | 12 V electric start |
|----------------------|---------------------|
| Remote Control Panel | Panda P4 Control    |