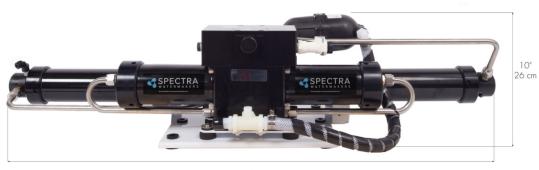

# SPECTRA CATALINA 340c WATERMAKER

44" / 112 cm High Pressure Clark Pump and Membrane Depth 12" / 30.5 cm

Katadyn reserves the right to modify products