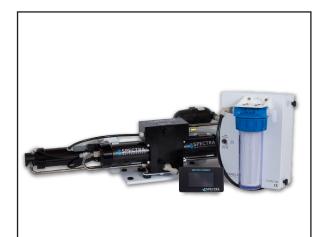

# SPECTRA CATALINA 340c WATERMAKER

### **FACTS**

The new Catalina 340c produces 14 gallons (53 liters) of water per hour, making it the perfect watermaker for the midsize yacht with two to four people onboard. The Catalina uses the Spectra Magdrive feed water pump, making the system extremely quiet, energy-efficient, and reliable. The Spectra Connect allows you to operate and monitor your watermaker from a remote device, and has new added features like the Fill Tank mode, or a customizable Auto Run mode, One-Touch Sensor Calibration, and suggested maintenance intervals displayed on the dashboard.

### **FEATURES**

- Completely automated with the Spectra Connect Controller
- Compact modular design
- Spectra's unique Clark Pump for efficiency and reliability
- High and low speed operation for customizable power management and output volume
- Low power consumption, can be run on batteries, solar, or wind power
- Whisper quiet
- Commercial grade diaphragm pumps with run dry protection
- System includes installation kit, handheld water quality tester, and product sample valve
- Z±ION Compatible