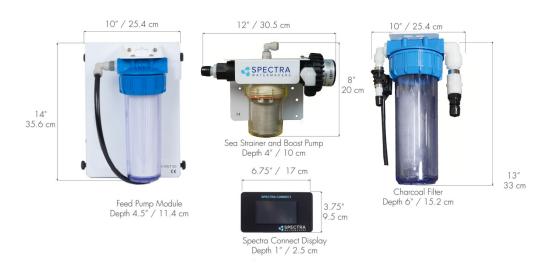

## PRODUCT SPECIFICATIONS

Production / Day 340 gal (1287 l) Production / Hour 14 gal (53 l)

12v DC 18A / 24v DC 9A 15 Watts/1 gal 4 Watts/1 liter Power Requirement

Weight 110 lbs (50 kg)

Pre Filters 2.5"x10" pleated polyester 5 micron Controls Spectra Connect Remote Controller

Dedicated thruhull, dry and well ventilated area not to exceed Installation Requirements

110F/37C

 $40^{\prime\prime} \times 2.5^{\prime\prime}$  High rejection spiral wound polyamide Membranes

Pump and Motor Brushed DC motor with carbon vane

Shipping Weight 120 lbs (55 kg) 47"x23"x18" Shipping Dimensions

120cm x 59cm x 46cm